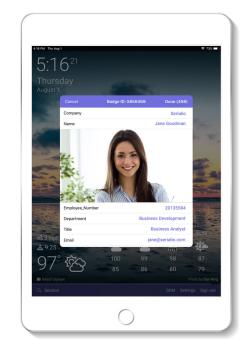

### **Access Control**

Manage physical access permissions within your database or upload from an existing security system. Control admission by badgeholder and match individuals to photo IDs.