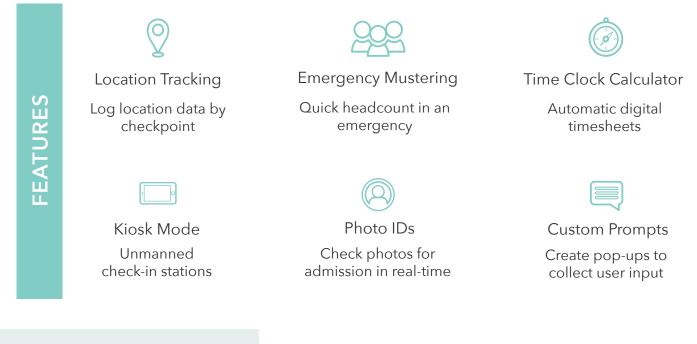

#### Data Tracking

Set up scanners at checkpoints and capture RFID, barcode, or QR code data. Event modes and flexible settings let you collect the data you need across your entire organization.

### **Access Control**

Manage physical access permissions within your database or upload from an existing security system. Control admission by badgeholder and match individuals to photo IDs.